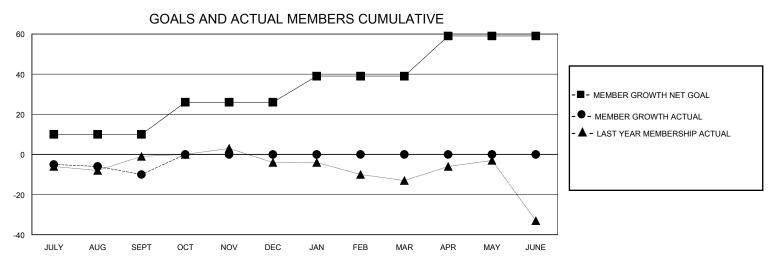

## District 202 F

Results as of: 9/30/2024

0

| GMT:                       |               | GMT CA    |               |                            |                        |                         |                                                    |
|----------------------------|---------------|-----------|---------------|----------------------------|------------------------|-------------------------|----------------------------------------------------|
| Clubs                      |               |           |               | Members                    |                        |                         |                                                    |
| RESULTS FOR 2024-2025      |               |           |               | RESULTS FOR 2024-2025      |                        |                         |                                                    |
| QUARTER                    | NEW CLUB GOAL | NEW CLUBS | DROPPED CLUBS | QUARTER MEMI               | BER GROWTH NET<br>GOAL | MEMBER GROWTH<br>ACTUAL | DROPPED<br>MEMBERS ACTUAL<br>(including transfers) |
| JULY/AUG/SEPT              | 0             | 0         | 2             | JULY/AUG/SEPT              | 10                     | 27                      | 26                                                 |
| OCT/NOV/DEC<br>JAN/FEB/MAR | 0             | 0         | 0<br>0        | OCT/NOV/DEC<br>JAN/FEB/MAR | 16<br>13               | 0                       | 0                                                  |

APR/MAY/JUNE

20

0

0

APR/MAY/JUNE